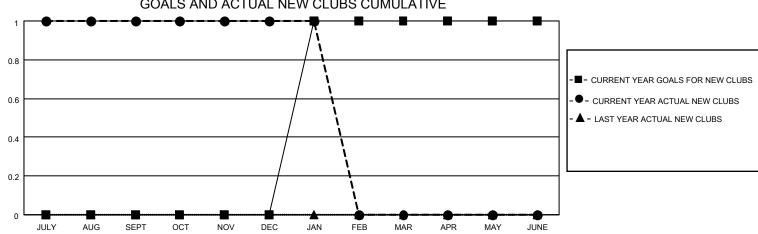

## ATION NETHERI ANDS

| LOCATION NETHERLANDS       |               |             | District 110AN |                            |                          | Results as of: 1/31/2021 |                                                    |  |  |
|----------------------------|---------------|-------------|----------------|----------------------------|--------------------------|--------------------------|----------------------------------------------------|--|--|
|                            | Cluk          | )S          |                | Members                    |                          |                          |                                                    |  |  |
|                            | RESULTS FOR   | R 2020-2021 |                | RESULTS FOR 2020-2021      |                          |                          |                                                    |  |  |
| QUARTER                    | NEW CLUB GOAL | NEW CLUBS   | DROPPED CLUBS  | QUARTER M                  | EMBER GROWTH NET<br>GOAL | MEMBER GROWTH<br>ACTUAL  | DROPPED<br>MEMBERS ACTUAL<br>(including transfers) |  |  |
| JULY/AUG/SEPT              | 0             | 1           | 0              | JULY/AUG/SEPT              | 10<br>10                 | 58<br>12                 | 18<br>11                                           |  |  |
| OCT/NOV/DEC<br>JAN/FEB/MAR | 1             | 0           | 0              | OCT/NOV/DEC<br>JAN/FEB/MAR | 15                       | 17                       | 3                                                  |  |  |
| APR/MAY/JUNE               | 0             | 0           | 0              | APR/MAY/JUNE               | 10                       | 0                        | 0                                                  |  |  |
| 1                          | GOALS         | AND ACTUA   | L NEW CLUBS C  | UMULATIVE                  | -                        |                          |                                                    |  |  |