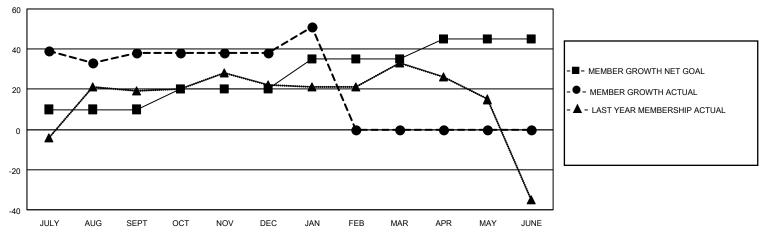

## ATION NETHERI ANDS

| LOCATION NETHERLANDS       |               |             | District 110AN |                            |                          | Results as of: 1/31/2021 |                                                    |  |  |
|----------------------------|---------------|-------------|----------------|----------------------------|--------------------------|--------------------------|----------------------------------------------------|--|--|
|                            | Cluk          | )S          |                | Members                    |                          |                          |                                                    |  |  |
|                            | RESULTS FOR   | R 2020-2021 |                | RESULTS FOR 2020-2021      |                          |                          |                                                    |  |  |
| QUARTER                    | NEW CLUB GOAL | NEW CLUBS   | DROPPED CLUBS  | QUARTER M                  | EMBER GROWTH NET<br>GOAL | MEMBER GROWTH<br>ACTUAL  | DROPPED<br>MEMBERS ACTUAL<br>(including transfers) |  |  |
| JULY/AUG/SEPT              | 0             | 1           | 0              | JULY/AUG/SEPT              | 10<br>10                 | 58<br>12                 | 18<br>11                                           |  |  |
| OCT/NOV/DEC<br>JAN/FEB/MAR | 1             | 0           | 0              | OCT/NOV/DEC<br>JAN/FEB/MAR | 15                       | 17                       | 3                                                  |  |  |
| APR/MAY/JUNE               | 0             | 0           | 0              | APR/MAY/JUNE               | 10                       | 0                        | 0                                                  |  |  |
| 1                          | GOALS         | AND ACTUA   | L NEW CLUBS C  | UMULATIVE                  | -                        |                          |                                                    |  |  |